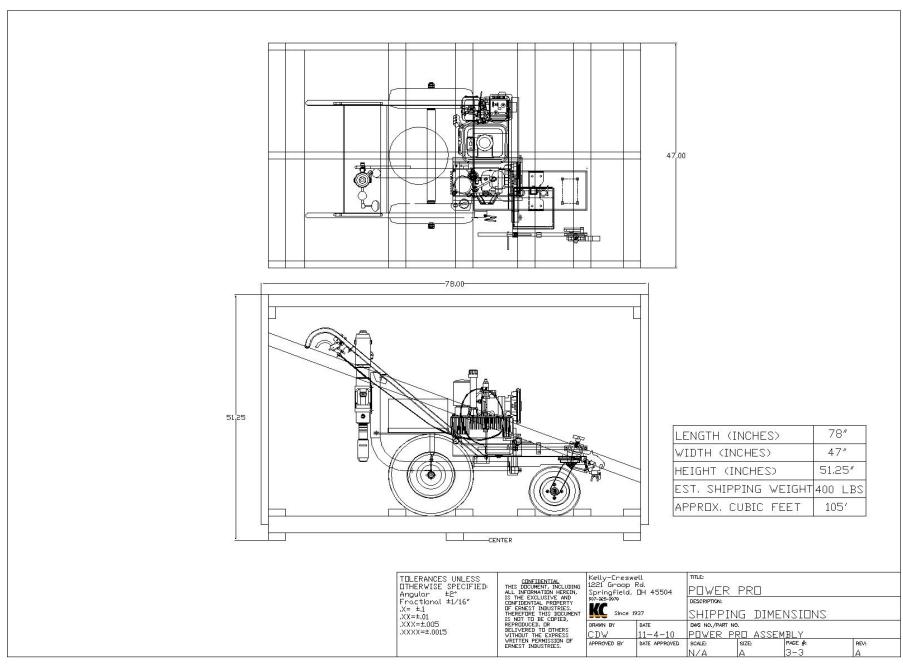

## **EQUIPMENT**

- 1. **FRAME AND CHASSIS.** The main frame shall be made of heavy duty tested pipe, 1 7/8" O.D. The handles shall be manufactured with tested pipe, 1/8" wall thickness, 1 1/6" O.D. The motor and pump shall be mounted on a specially designed engine deck. The unit shall be 56" long, 37" wide, 40" high and weighs 250 lbs.
- 2. **ENGINE.** The marking machine shall be equipped with a single cylinder, four cycle, air-cooled, gasoline engine Honda Model GX-160 capable of developing not less than 5.5 gross horsepower at 3600 RPM. The engine shall be equipped with a large capacity .66 gallon all-steel gas tank. The engine shall be overhead valve design and equipped with an oil alert. The line marking machine shall be equipped with an all-steel expanded metal belt and pulley guard.
- 3. HYDRAULIC SUPPLY PUMP AND RESERVOIR. The hydraulic supply pump shall have a minimum capacity of 4.5 GPM at 900 RPM. The pump shall be pressure compensated type dedicated exclusively to powering the airless paint pump. Mechanical clutch driven pump shall not be permitted. Unit shall have an integral oil reservoir. Reservoir shall be constructed of aluminum and shall incorporate cooling fins. Reservoir shall be a two-piece design with removable top to allow for easy clean out. Hydraulic system shall incorporate a replaceable, canister type oil filter. The hydraulic system shall include a built-in pressure adjustment valve to allow a full range of pressure adjustment from 400 PSI to 3000 PSI paint pressure.
- 4. **AIRLESS PAINT PUMP.** The hydraulic paint pump shall be hydraulically powered, reciprocating piston pump (NO EXCEPTIONS). Paint output capacity shall be 2.0 GPM at 60 cycles. Piston rod and cylinders shall be hard chrome plated for corrosion and abrasion resistance. The pump packing shall be spring-loaded and use both ultra high molecular weight polyethylene and thiokol impregnated leather packing. (Mechanically driven airless pump assemblies that utilize a clutch are not acceptable and will not be considered.)
- 5. **HIGH PRESSURE AIRLESS PAINT FILTER.** One high pressure airless paint filter shall be provided. The filter will be piped directly to the outlet of the high pressure airless paint pump and feature a removable filter screen and check valve. The filter will have a filtration area of not less tthan 18 square inches. A pressure bleed valve will be provided complete with handle style knob and bleed hose.
- 6. **SPRAY GUN.** The paint marking machine shall be equipped with a single airless spray gun with stainless steel fluid passage and .90" carbide ball and seat. The spray gun shall be equipped with