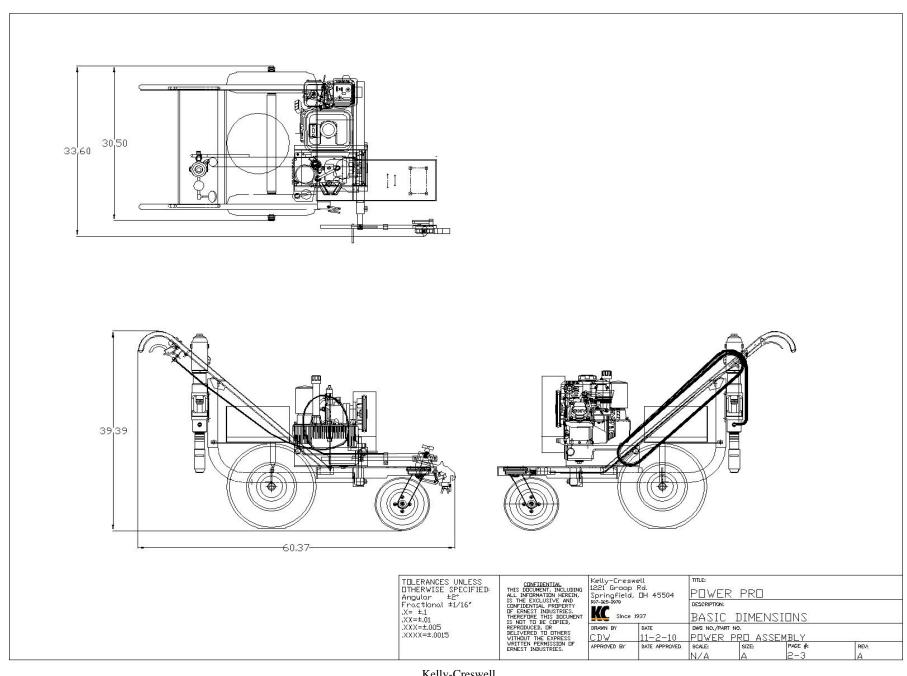

## **EQUIPMENT**

- 1. **FRAME AND CHASSIS.** The main frame shall be made of heavy duty tested pipe, 1 7/8" O.D. The handles shall be manufactured with tested pipe, 1/8" wall thickness, 1 1/6" O.D. The motor and pump shall be mounted on a specially designed engine deck. The unit shall be 56" long, 37" wide, 40" high and weighs 250 lbs.
- 2. **ENGINE.** The marking machine shall be equipped with a single cylinder, four cycle, air-cooled, gasoline engine Honda Model GX-160 capable of developing not less than 5.5 gross horsepower at 3600 RPM. The engine shall be equipped with a large capacity .66 gallon all-steel gas tank. The engine shall be overhead valve design and equipped with an oil alert. The line marking machine shall be equipped with an all-steel expanded metal belt and pulley guard.
- 3. HYDRAULIC SUPPLY PUMP AND RESERVOIR. The hydraulic supply pump shall have a minimum capacity of 4.5 GPM at 900 RPM. The pump shall be pressure compensated type dedicated exclusively to powering the airless paint pump. Mechanical clutch driven pump shall not be permitted. Unit shall have an integral oil reservoir. Reservoir shall be constructed of aluminum and shall incorporate cooling fins. Reservoir shall be a two-piece design with removable top to allow for easy clean out. Hydraulic system shall incorporate a replaceable, canister type oil filter. The hydraulic system shall include a built-in pressure adjustment valve to allow a full range of pressure adjustment from 400 PSI to 3000 PSI paint pressure.
- 4. **AIRLESS PAINT PUMP.** The hydraulic paint pump shall be hydraulically powered, reciprocating piston pump (NO EXCEPTIONS). Paint output capacity shall be 2.0 GPM at 60 cycles. Piston rod and cylinders shall be hard chrome plated for corrosion and abrasion resistance. The pump packing shall be spring-loaded and use both ultra high molecular weight polyethylene and thiokol impregnated leather packing. (Mechanically driven airless pump assemblies that utilize a clutch are not acceptable and will not be considered.)
- 5. **HIGH PRESSURE AIRLESS PAINT FILTER.** One high pressure airless paint filter shall be provided. The filter will be piped directly to the outlet of the high pressure airless paint pump and feature a removable filter screen and check valve. The filter will have a filtration area of not less tthan 18 square inches. A pressure bleed valve will be provided complete with handle style knob and bleed hose.
- 6. **SPRAY GUN.** The paint marking machine shall be equipped with a single airless spray gun with stainless steel fluid passage and .90" carbide ball and seat. The spray gun shall be equipped with