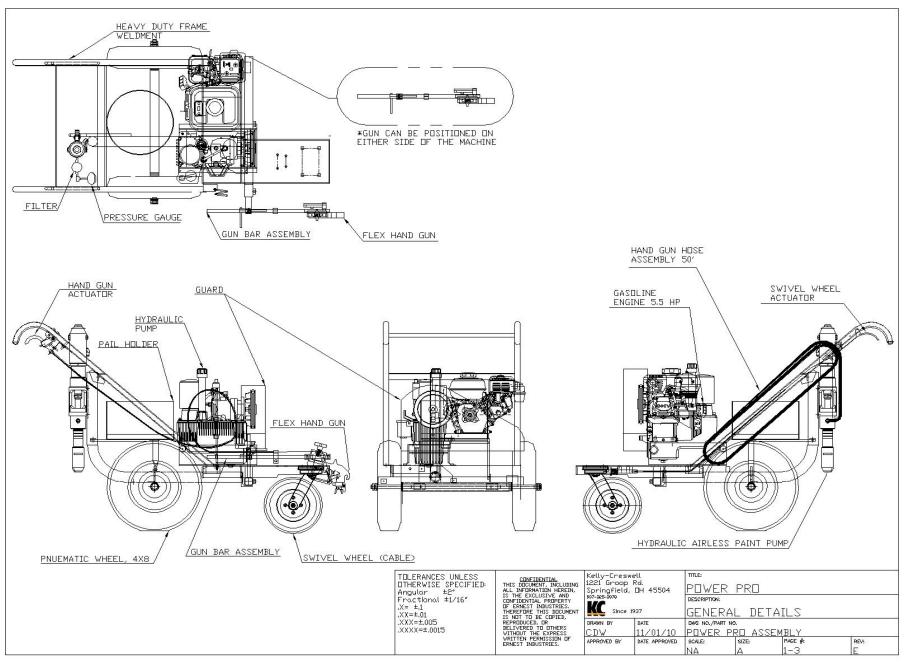

## **EQUIPMENT**

- 1. **FRAME AND CHASSIS.** The main frame shall be made of heavy duty tested pipe, 1 7/8" O.D. The handles shall be manufactured with tested pipe, 1/8" wall thickness, 1 1/6" O.D. The motor and pump shall be mounted on a specially designed engine deck. The unit shall be 56" long, 37" wide, 40" high and weighs 250 lbs.
- 2. **ENGINE.** The marking machine shall be equipped with a single cylinder, four cycle, air-cooled, gasoline engine Honda Model GX-160 capable of developing not less than 5.5 gross horsepower at 3600 RPM. The engine shall be equipped with a large capacity .66 gallon all-steel gas tank. The engine shall be overhead valve design and equipped with an oil alert. The line marking machine shall be equipped with an all-steel expanded metal belt and pulley guard.
- 3. HYDRAULIC SUPPLY PUMP AND RESERVOIR. The hydraulic supply pump shall have a minimum capacity of 4.5 GPM at 900 RPM. The pump shall be pressure compensated type dedicated exclusively to powering the airless paint pump. Mechanical clutch driven pump shall not be permitted. Unit shall have an integral oil reservoir. Reservoir shall be constructed of aluminum and shall incorporate cooling fins. Reservoir shall be a two-piece design with removable top to allow for easy clean out. Hydraulic system shall incorporate a replaceable, canister type oil filter. The hydraulic system shall include a built-in pressure adjustment valve to allow a full range of pressure adjustment from 400 PSI to 3000 PSI paint pressure.
- 4. **AIRLESS PAINT PUMP.** The hydraulic paint pump shall be hydraulically powered, reciprocating piston pump (NO EXCEPTIONS). Paint output capacity shall be 2.0 GPM at 60 cycles. Piston rod and cylinders shall be hard chrome plated for corrosion and abrasion resistance. The pump packing shall be spring-loaded and use both ultra high molecular weight polyethylene and thiokol impregnated leather packing. (Mechanically driven airless pump assemblies that utilize a clutch are not acceptable and will not be considered.)
- 5. **HIGH PRESSURE AIRLESS PAINT FILTER.** One high pressure airless paint filter shall be provided. The filter will be piped directly to the outlet of the high pressure airless paint pump and feature a removable filter screen and check valve. The filter will have a filtration area of not less tthan 18 square inches. A pressure bleed valve will be provided complete with handle style knob and bleed hose.
- 6. **SPRAY GUN.** The paint marking machine shall be equipped with a single airless spray gun with stainless steel fluid passage and .90" carbide ball and seat. The spray gun shall be equipped with

Reverse-A-Clean spray tips to allow the gun tip to be cleaned or unclogged easily and without the use of tools. The spray gun shall be equipped with two tips: (1) .219" orifice spray tip suitable for painting 4"- 6" traffic lines and (1) .517 orifice spray tip suitable for general spraying and large stencils. The tips shall be capable of applying either alkyd or latex materials. The spray gun shall be equipped with no less than 50' of 1/4" airless paint hose with a working pressure of 3,000 psi and with spring guard protectors at each fitting.

- 7. **STRIPING GUN LOCATION.** The striping gun(s) shall be located on the front right or left side of the machine. All vertical and horizontal gun adjustments shall be accomplished with the use of no tools required knobs. Bead dispensers if equipped, shall be placed directly behind each striping gun(s). All vertical and horizontal bead gun adjustments shall be accomplished with the use of hand tools. Bead gun location shall be adjustable (forward to back) to allow precise bead deposition of glass beads anywhere from 0" to 10" from the sprayed paint pattern.
- 8. **WHEELS.** The rear wheels shall be not less than 4.00 x 8 tubeless type pneumatic equipped with 1-3/8" anti-friction roller bearings and mounted on 3/4" diameter axle. The rear axle assembly shall be spring-loaded with adjustable tension to lock rear wheels for straight striping. The front wheel shall be 3.00 x 5 tube type pneumatic tire equipped with 5/8" ball bearings.
- 9. **CONTROLS.** The striping gun(s) shall be controlled by a "squeeze & lock" handle assembly located on the right handle bar of the unit. The handle will be attached directly to cable assembly leading to the spray gun activator assembly. The handle will be equipped with a selector pin capable of activating a single striping gun or simultaneously activating an optional second paint gun. The handle assembly shall be equipped with a spring loaded ball assembly to lock the spray gun(s) in the on position. Paint pump on/off valve, and a prime/pressure relief valve will be located near the high-pressure paint pump allowing positive control of the pump and paint flow. A hydraulic pressure adjustment will be located on the hydraulic pump.
- 10. **FRONT LOCKING SWIVEL WHEEL**. The striping machine shall be equipped with a front swivel wheel assembly with heavy-duty locking device. An activation handle shall be provided on the left handle to engage and disengage the swivel lock. The locking pin base shall be machined from 1-1/4" thick 6061 aluminum block. The locking pin shall be machined from .625" CD square and be engaged in the aluminum a minimum of 4" to prevent any movement of the front wheel when locked for straight striping. The aluminum block will be equipped with slotted holes to adjust the front swivel wheel for straight tracking. Non adjustable swivel wheels shall not be permitted.
- 11. **PAINTING.** The line marking machine shall be painted Federal Highway Yellow.
- 12. **GUARANTEE.** Kelly-Creswell products carry a one year warranty against defective parts and workmanship
- 13. **SERVICE MANUALS**. One complete set of operating instructions and repair parts list shall be delivered with the unit. Detailed part drawings with parts numbers shall be provided.